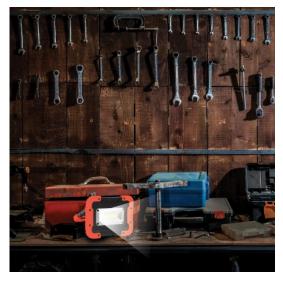

Battery operated COB LED work light. 500 lumens. Adjustable

## DESCRIZIONE / DESCRIPTION / DESCRIPTION / DESCRIPCIÓN / BESCHREIBUNG

Super Bright: The latest generation 5W COB LED gives you 500 lumens of brightness. You can choose between 100% light, 50% light or strobe mode to attract attention (emergencies). Durable: The COB work light is made of ABS plastic and aluminum alloy. The non-slip design of the frame and handle make it a reliable companion in all situations. The support can be rotated 180 ° to allow you to direct the light as you see fit. Autonomy: The COB light works with 4 AA batteries not included. You will thus have an autonomy of 7 hours (100% light) and 20 hours with the 50% light mode. Portable: not even 5cm thick. It folds and fits everywhere. Convenient to take to the construction site, camping, in the car, in the garage .... it will always be ready.