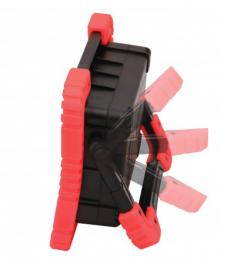

## DESCRIZIONE / DESCRIPTION / DESCRIPTION / DESCRIPCIÓN / BESCHREIBUNG

Super Bright: The latest generation 5W COB LED gives you 500 lumens of brightness. You can choose between 100% light, 50% light or strobe mode to attract attention (emergencies). Durable: The COB work light is made of ABS plastic and aluminum alloy. The non-slip design of the frame and handle make it a reliable companion in all situations. The support can be rotated 180 ° to allow you to direct the light as you see fit. Autonomy: The COB light works with 4 AA batteries not included. You will thus have an autonomy of 7 hours (100% light) and 20 hours with the 50% light mode. Portable: not even 5cm thick. It folds and fits everywhere. Convenient to take to the construction site, camping, in the car, in the garage .... it will always be ready.