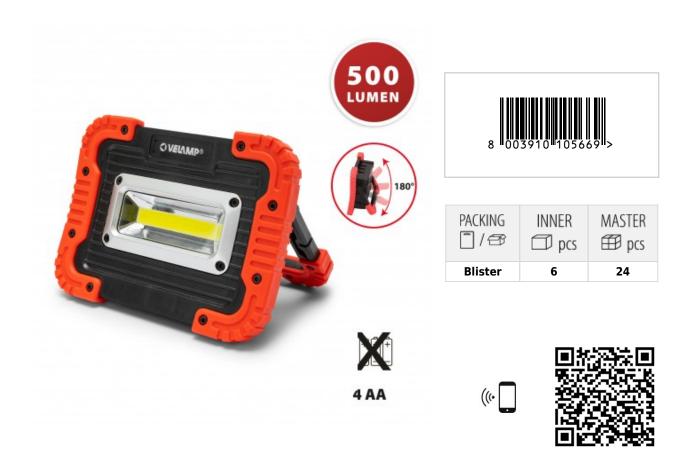

Battery operated COB LED work light. 500 lumens. Adjustable

## DATI TECNICI / SPECIFICATION / CARACTÉRISTIQUES / CARACTERISTICAS / SPEZIFIKATIONEN

| Product name:           | X-MEN                                    |
|-------------------------|------------------------------------------|
| Power supply:           | BATTERIES                                |
| Batteries included:     | NO                                       |
| Battery (type):         | 4AA                                      |
| Runtime (hrs):          | Light 100%: 7 hours, Light 50%: 20 hours |
| Light technology:       | COB LED                                  |
| Power (W):              | 5W                                       |
| Lumen:                  | Light 100% : 500 Lm / Light 50%: 200 Lm  |
| Kelvin degrees:         | 6000K                                    |
| Light beam:             | DIFFUSE                                  |
| Beam angle:             | 120                                      |
| Range (m):              | 20                                       |
| LED Life time (hrs):    | 25000                                    |
| Materials:              | PLASTIC - ABS                            |
| Dimmable:               | YES                                      |
| Colour:                 | BLACK                                    |
| Switch:                 | YES                                      |
| Protection degree (IP): | IPX4                                     |
| Functions:              | Light 100% / Light 50% / Strobe          |
| Lamp included:          | YES                                      |
| Guarantee:              | 2 ANNI                                   |
| Product width (mm):     | 310                                      |
| Product depth (mm):     | 175                                      |
| Product height (mm):    | 60                                       |
| Net weight kg):         | 0,284                                    |

## DESCRIZIONE / DESCRIPTION / DESCRIPTION / DESCRIPCIÓN / BESCHREIBUNG

Super Bright: The latest generation 5W COB LED gives you 500 lumens of brightness. You can choose between 100% light, 50% light or strobe mode to attract attention (emergencies). Durable: The COB work light is made of ABS plastic and aluminum alloy. The non-slip design of the frame and handle make it a reliable companion in all situations. The support can be rotated 180 ° to allow you to direct the light as you see fit. Autonomy: The COB light works with 4 AA batteries not included. You will thus have an autonomy of 7 hours (100% light) and 20 hours with the 50% light mode. Portable: not even 5cm thick. It folds and fits everywhere. Convenient to take to the construction site, camping, in the car, in the garage .... it will always be ready.

## DATI LOGISTICI / LOGISTIC INFORMATION / DONNEES LOGISTIQUES / DATOS LOGÍSTICOS / LOGISTISCHE DATEN

| Tipologia imballo:                 | Blister        |
|------------------------------------|----------------|
| Blister format:                    | OTHER          |
| Length of the packed product (mm): | 158            |
| Height of packed product (mm):     | 307            |
| Ready to sell:                     | Si             |
| Inner quantity:                    | 6              |
| Inner ctn length (cm):             | 390            |
| Inner ctn width (cm):              | 195            |
| Inner ctn height (cm):             | 333            |
| Master quantity:                   | 24             |
| ITF INNER:                         | 8003910105676  |
| ITF MASTER:                        | 18003910105673 |
| DEEE (France only):                | 0.07           |