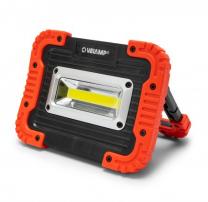

## DESCRIZIONE / DESCRIPTION / DESCRIPTION / DESCRIPCIÓN / BESCHREIBUNG

Super Bright: The latest generation 5W COB LED gives you 500 lumens of brightness. You can choose between 100% light, 50% light or strobe mode to attract attention (emergencies). Durable: The COB work light is made of ABS plastic and aluminum alloy. The non-slip design of the frame and handle make it a reliable companion in all situations. The support can be rotated 180 ° to allow you to direct the light as you see fit. Autonomy: The COB light works with 4 AA batteries not included. You will thus have an autonomy of 7 hours (100% light) and 20 hours with the 50% light mode. Portable: not even 5cm thick. It folds and fits everywhere. Convenient to take to the construction site, camping, in the car, in the garage .... it will always be ready.